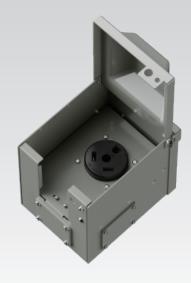

## 30 Amps 125 Volt RV Power Outlet Box: RM30DFPB

## **FEATURES**

- The power outlet box is designed to provide a safe and reliable power source for RVs or campers.
- Durable product with high safety factor, the protective cover can be locked to protect against rain and snow, avoiding electric shock
- Easy to use, no drilling required, three standard hole sizes (1/2-inch, 3/4-inch, 1-inch) are pre-drilled for selection and can be easily screwed onto the washer
- Plenty of room in the box for large handle RV outlets or 10 gauge cords