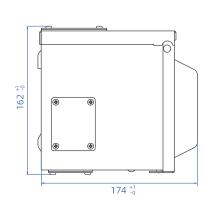

to use, no drilling required, three standard hole sizes (1/2-inch, 3/4-inch, 1-inch) are pre-drilled for selection and can be easily screwed onto the washer
- Plenty of room in the box for large handle RV outlets or 10 gauge cords

## **SPECIFICATIONS**

| Material                | Iron                    |
|-------------------------|-------------------------|
| Color                   | Grey                    |
| Rated Operating Current | 30 Amps                 |
| Rated Operating Voltage | 125 V                   |
| Socket Type             | NEMA TT-30R receptacle  |
| Standards               | UL498/CSA C22.2#42:2010 |
| Certifications          | ETL                     |
| Control Number          | E3126867                |
| Warranty                | 1 Year Limited          |







Unit: mm