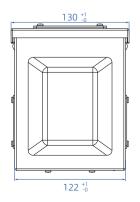

y to use, no drilling required, three standard hole sizes (1/2-inch, 3/4-inch, 1-inch) are pre-drilled for selection and can be easily screwed onto the washer
- Plenty of room in the box for large handle RV outlets or 10 gauge cords

## **SPECIFICATIONS**

| Material                | Iron                    |
|-------------------------|-------------------------|
| Color                   | Grey                    |
| Rated Operating Current | 30 Amps                 |
| Rated Operating Voltage | 125 V                   |
| Socket Type             | NEMA TT-30R receptacle  |
| Standards               | UL498/CSA C22.2#42:2010 |
| Certifications          | ETL                     |
| Control Number          | E3126867                |
| Warranty                | 1 Year Limited          |







Unit: mm