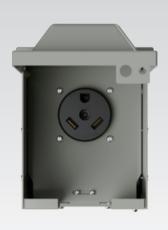

## 30 Amps 125 Volt RV Power Outlet Box: RM30DFPB

## **FEATURES**

- The power outlet box is designed to provide a safe and reliable power source for RVs or campers.
- Durable product with high safety factor, the protective cover can be locked to protect against rain and snow, avoiding electric shock
- Easy to use, no drilling required, three standard hole sizes (1/2-inch, 3/4-inch, 1-inch) are pre-drilled for selection and can be easily screwed onto the washer
- Plenty of room in the box for large handle RV outlets or 10 gauge cords

## **SPECIFICATIONS**

| Material                | Iron                    |
|-------------------------|-------------------------|
| Color                   | Grey                    |
| Rated Operating Current | 30 Amps                 |
| Rated Operating Voltage | 125 V                   |
| Socket Type             | NEMA TT-30R receptacle  |
| Standards               | UL498/CSA C22.2#42:2010 |
| Certifications          | ETL                     |
| Control Number          | E3126867                |
| Warranty                | 1 Year Limited          |