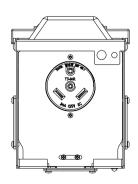

## **SPECIFICATIONS**

| Material                | Iron                    |
|-------------------------|-------------------------|
| Color                   | Grey                    |
| Rated Operating Current | 30 Amps                 |
| Rated Operating Voltage | 125 V                   |
| Socket Type             | NEMA TT-30R receptacle  |
| Standards               | UL498/CSA C22.2#42:2010 |
| Certifications          | ETL                     |
| Control Number          | E3126867                |
| Warranty                | 1 Year Limited          |

Unit: mm