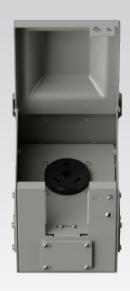

## **FEATURES**

- The power outlet box is designed to provide a safe and reliable power source for RVs or campers.
- Durable product with high safety factor, the protective cover can be locked to protect against rain and snow, avoiding electric shock
- Easy to use, no drilling required, three standard hole sizes (1/2-inch, 3/4-inch, 1-inch) are pre-drilled for selection and can be easily screwed onto the washer
- Plenty of room in the box for large handle RV outlets or 10 gauge cords