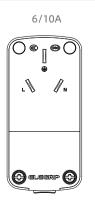

SPECIFICATIONS Model: LPD23

| Safety Certification                 | CQC, CCC certification          | Rated Residual Current Operating Time          | ≤ 0.1s                                                                                                                        |
|--------------------------------------|---------------------------------|------------------------------------------------|-------------------------------------------------------------------------------------------------------------------------------|
| Application Standard                 | GB/T 20044-2012                 | Rated Making and Breaking Capacity             | 250A                                                                                                                          |
| Operating Temperature Range          | -5°C ~ 40°C                     | Rated Residual Making and<br>Breaking Capacity | 250A                                                                                                                          |
| Rated Voltage                        | 220V AC                         | Rated Short-Circuit Current Limit              | 1500A                                                                                                                         |
| Rated Current                        | 6A、10A、16A (option)             | Rated Limited Short-Circuit Current            | 1500A                                                                                                                         |
| Rated Frequency                      | 50Hz                            | Standby Power Dissipation                      | ≤ 0.3W                                                                                                                        |
| Rated Residual Operating Current     | 6mA、10mA、15mA、<br>30mA (option) | Level of Protection (IP)                       | IPX4                                                                                                                          |
| Rated Residual Non-Operating Current | 3mA、5mA、7.5mA、<br>15mA (option) | Plug Type (GB/T 1002-2021)                     | 2P+PE                                                                                                                         |
|                                      |                                 | Standard Cord Set                              | Rated current 6A: 3×0.75mm <sup>2</sup><br>Rated current 10A: 3×1.0mm <sup>2</sup><br>Rated current 16A: 3×1.5mm <sup>2</sup> |