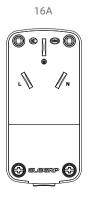

SPECIFICATIONS Model: LPD23

| Safety Certification                 | CQC, CCC certification          | Rated Residual Current Operating Time          | ≤ 0.1s                                                                                                                        |
|--------------------------------------|---------------------------------|------------------------------------------------|-------------------------------------------------------------------------------------------------------------------------------|
| Application Standard                 | GB/T 20044-2012                 | Rated Making and Breaking Capacity             | 250A                                                                                                                          |
| Operating Temperature Range          | -5°C ~ 40°C                     | Rated Residual Making and<br>Breaking Capacity | 250A                                                                                                                          |
| Rated Voltage                        | 220V AC                         | Rated Short-Circuit Current Limit              | 1500A                                                                                                                         |
| Rated Current                        | 6A、10A、16A (option)             | Rated Limited Short-Circuit Current            | 1500A                                                                                                                         |
| Rated Frequency                      | 50Hz                            | Standby Power Dissipation                      | ≤ 0.3W                                                                                                                        |
| Rated Residual Operating Current     | 6mA、10mA、15mA、<br>30mA (option) | Level of Protection (IP)                       | IPX4                                                                                                                          |
| Rated Residual Non-Operating Current | 3mA、5mA、7.5mA、<br>15mA (option) | Plug Type (GB/T 1002-2021)                     | 2P+PE                                                                                                                         |
|                                      |                                 | Standard Cord Set                              | Rated current 6A: 3×0.75mm <sup>2</sup><br>Rated current 10A: 3×1.0mm <sup>2</sup><br>Rated current 16A: 3×1.5mm <sup>2</sup> |