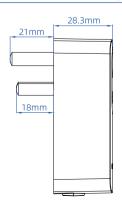

SPECIFICATIONS Model: LPD23

| Safety Certification                 | CQC, CCC certification          | Rated Residual Current Operating Time          | ≤ 0.1s                                                                                                                        |
|--------------------------------------|---------------------------------|------------------------------------------------|-------------------------------------------------------------------------------------------------------------------------------|
| Application Standard                 | GB/T 20044-2012                 | Rated Making and Breaking Capacity             | 250A                                                                                                                          |
| Operating Temperature Range          | -5°C ~ 40°C                     | Rated Residual Making and<br>Breaking Capacity | 250A                                                                                                                          |
| Rated Voltage                        | 220V AC                         | Rated Short-Circuit Current Limit              | 1500A                                                                                                                         |
| Rated Current                        | 6A、10A、16A (option)             | Rated Limited Short-Circuit Current            | 1500A                                                                                                                         |
| Rated Frequency                      | 50Hz                            | Standby Power Dissipation                      | ≤ 0.3W                                                                                                                        |
| Rated Residual Operating Current     | 6mA、10mA、15mA、<br>30mA (option) | Level of Protection (IP)                       | IPX4                                                                                                                          |
| Rated Residual Non-Operating Current | 3mA、5mA、7.5mA、<br>15mA (option) | Plug Type (GB/T 1002-2021)                     | 2P+PE                                                                                                                         |
|                                      |                                 | Standard Cord Set                              | Rated current 6A: 3×0.75mm <sup>2</sup><br>Rated current 10A: 3×1.0mm <sup>2</sup><br>Rated current 16A: 3×1.5mm <sup>2</sup> |