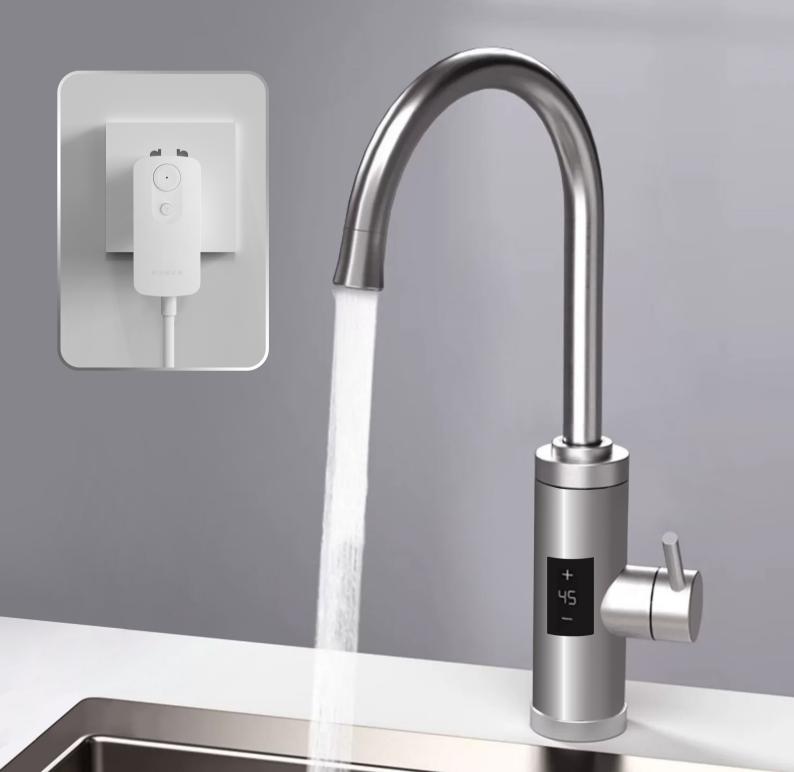

perating Current     | 6mA、10mA、15mA、<br>30mA (option) | Level of Protection (IP)                       | IPX4                                                                                                                          |
| Rated Residual Non-Operating Current | 3mA、5mA、7.5mA、<br>15mA (option) | Plug Type (GB/T 1002-2021)                     | 2P+PE                                                                                                                         |
|                                      |                                 | Standard Cord Set                              | Rated current 6A: 3×0.75mm <sup>2</sup><br>Rated current 10A: 3×1.0mm <sup>2</sup><br>Rated current 16A: 3×1.5mm <sup>2</sup> |









## Ideal For Electric Faucets And DIY Installations