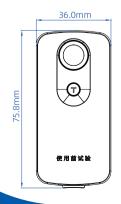

SPECIFICATIONS Model: LPD23

| Safety Certification                 | CQC, CCC certification          | Rated Residual Current Operating Time          | ≤ 0.1s                                                                                                                        |
|--------------------------------------|---------------------------------|------------------------------------------------|-------------------------------------------------------------------------------------------------------------------------------|
| Application Standard                 | GB/T 20044-2012                 | Rated Making and Breaking Capacity             | 250A                                                                                                                          |
| Operating Temperature Range          | -5°C ~ 40°C                     | Rated Residual Making and<br>Breaking Capacity | 250A                                                                                                                          |
| Rated Voltage                        | 220V AC                         | Rated Short-Circuit Current Limit              | 1500A                                                                                                                         |
| Rated Current                        | 6A、10A、16A (option)             | Rated Limited Short-Circuit Current            | 1500A                                                                                                                         |
| Rated Frequency                      | 50Hz                            | Standby Power Dissipation                      | ≤ 0.3W                                                                                                                        |
| Rated Residual Operating Current     | 6mA、10mA、15mA、<br>30mA (option) | Level of Protection (IP)                       | IPX4                                                                                                                          |
| Rated Residual Non-Operating Current | 3mA、5mA、7.5mA、<br>15mA (option) | Plug Type (GB/T 1002-2021)                     | 2P+PE                                                                                                                         |
|                                      |                                 | Standard Cord Set                              | Rated current 6A: 3×0.75mm <sup>2</sup><br>Rated current 10A: 3×1.0mm <sup>2</sup><br>Rated current 16A: 3×1.5mm <sup>2</sup> |