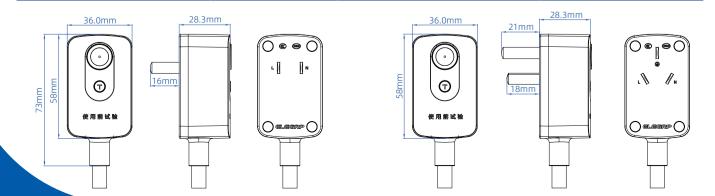

#### **SPECIFICATIONS**

| SPECIFICATIONS                       |                                 |                                                |                                                                                                                               |
|--------------------------------------|---------------------------------|------------------------------------------------|-------------------------------------------------------------------------------------------------------------------------------|
| Safety Certification                 | CQC, CCC certification          | Rated Residual Current Operating Time          | ≤0.1s                                                                                                                         |
| Application Standard                 | GB/T 20044-2012                 | Rated Making and Breaking Capacity             | 250A                                                                                                                          |
| Operating Temperature Range          | -5°C ~ 40°C                     | Rated Residual Making and<br>Breaking Capacity | 250A                                                                                                                          |
| Rated Voltage                        | 220V AC                         | Rated Short-Circuit Current Limit              | 1500A                                                                                                                         |
| Rated Current                        | 6A、10A、16A (option)             | Rated Limited Short-Circuit Current            | 1500A                                                                                                                         |
| Rated Frequency                      | 50Hz                            | Standby Power Dissipation                      | ≤0.3W                                                                                                                         |
| Rated Residual Operating Current     | 6mA、10mA、15mA、<br>30mA (option) | Level of Protection (IP)                       | IP66 or IPX4                                                                                                                  |
| Rated Residual Non-Operating Current | 3mA、5mA、7.5mA、<br>15mA (option) | Plug Type (GB/T 1002-2021)                     | 2P、2P+PE (PE conductor cannot be disconnected)                                                                                |
|                                      |                                 | Standard Cord Set                              | Rated current 6A: 3×0.75mm <sup>2</sup><br>Rated current 10A: 3×1.0mm <sup>2</sup><br>Rated current 16A: 3×1.5mm <sup>2</sup> |