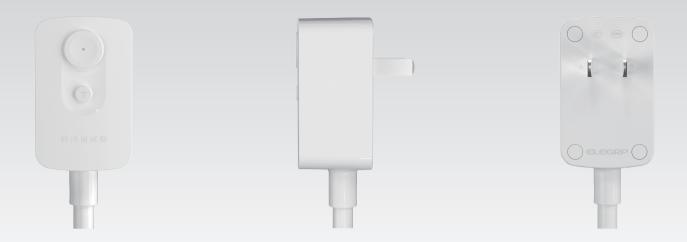

## **ELEGRP**

### **LPP23 Series PRCD**

#### **FEATURES**

- Ideal for smart toilets, built-in cooktops, foot baths, dishwashers, and more.
- Combines leakage current protection and plug overheat protection (customizable as needed).
- Rapidly cuts power in less than 0.1 seconds to prevent electric shocks.
- Compact, energy-saving, and with high IP rating.
- Adaptable to various wire and plug types (2P & 2P+PE) to suit diverse needs.
- Crafted from high-performance polycarbonate, providing strong impact resistance and flame resistance.
- Holds CQC and CCC safety certifications.