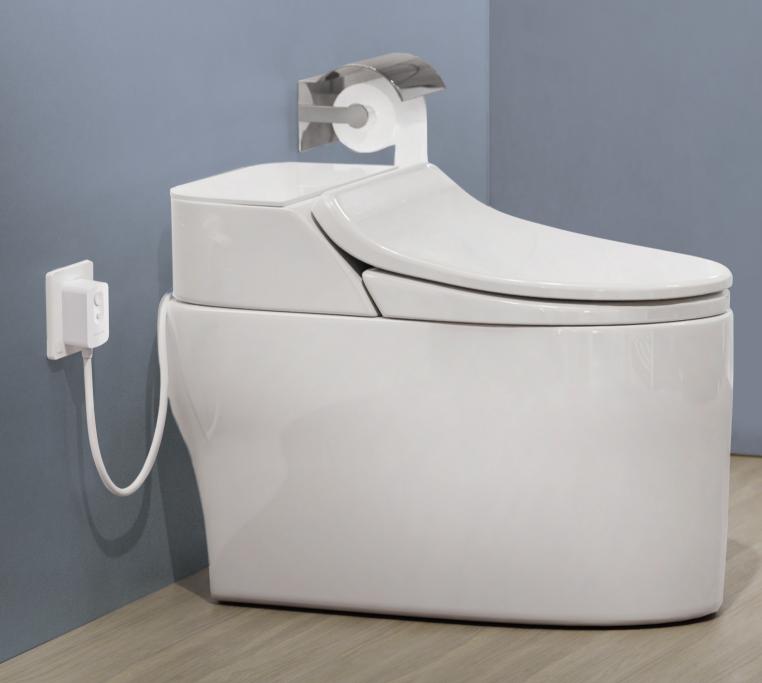

#### **FEATURES**

- Ideal for smart toilets, built-in cooktops, foot baths, dishwashers, and more.
- Combines leakage current protection and plug overheat protection (customizable as needed).
- Rapidly cuts power in less than 0.1 seconds to prevent electric shocks.
- Compact, energy-saving, and with high IP rating.
- Adaptable to various wire and plug types (2P & 2P+PE) to suit diverse needs.
- Crafted from high-performance polycarbonate, providing strong impact resistance and flame resistance.
- Holds CQC and CCC safety certifications.

# Advanced Anti-leakage Protection Technology helps prevent electrical shock